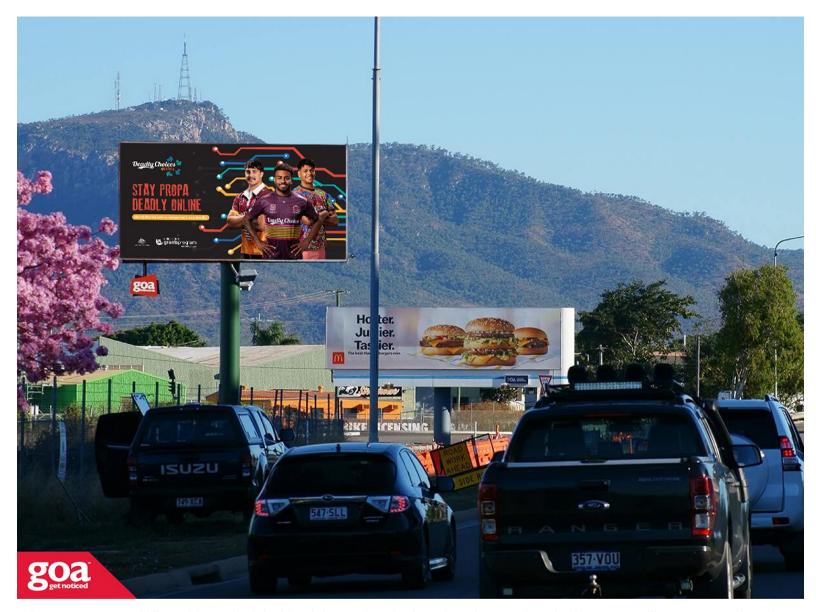

This CLASSIC 6x3m billboard is on the left side of the road at the junction of two main exits from Townsville's CBD. It's directly opposite Queensland Country Bank Stadium and is visible to traffic leaving town by Stanley Street or Denham Street travelling to the southern suburbs of Townsville or onto the Bruce Highway. Mounted on a single pole and illuminated to ensure visibility this site offers great potential to advertisers in one of Queensland's largest regional centres.